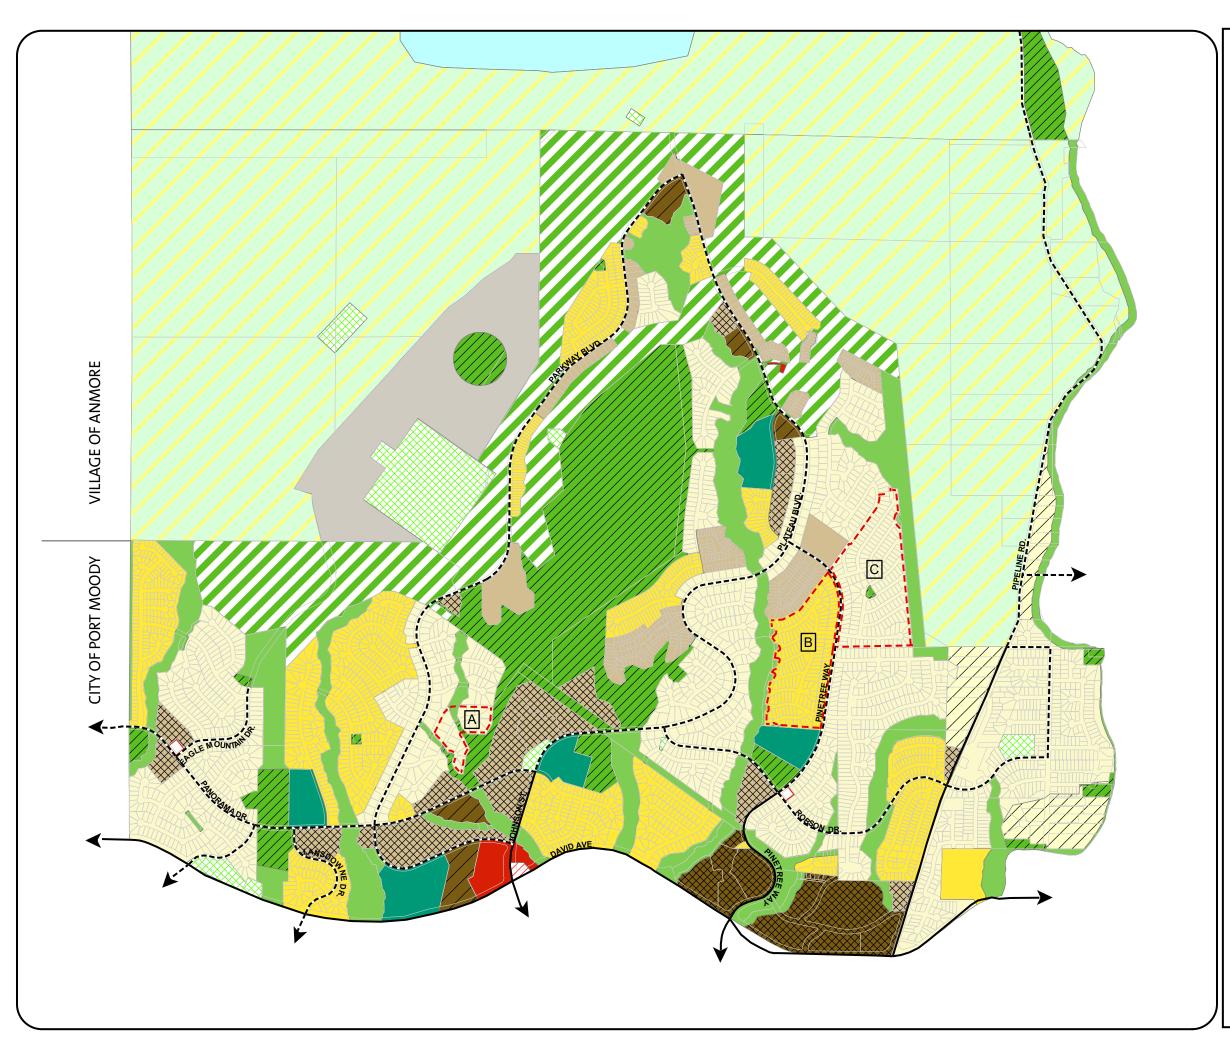

## SCHEDULE C-1 NORTHWEST COQUITLAM AREA PLAN

## **LAND USE DESIGNATIONS**

Area Under Study

Civic and Major Institutional

Cluster Housing

Compact One Family Residential

Extensive Recreation

General Commercial

High Density Apartment Residential

Local Commercial

Medium Density Apartment Residential

One Family Residential

Open Space

/// Parks and Recreation

Protected Resource - Watershed

Rural Resource

School

Service Commercial

Suburban Residential

Townhousing

Special Areas

---- Arterial Street

--- Standard Collector Street

0 50 100 200 300 400 500

Adopted: March 4, 2002 Last Amended: July 29, 2024 Bylaw No: 5335, 2023

Map Projection: UTM Nad1983 Prepared By: Planning & Development Source: City of Coquitlam - OCP GIS layer