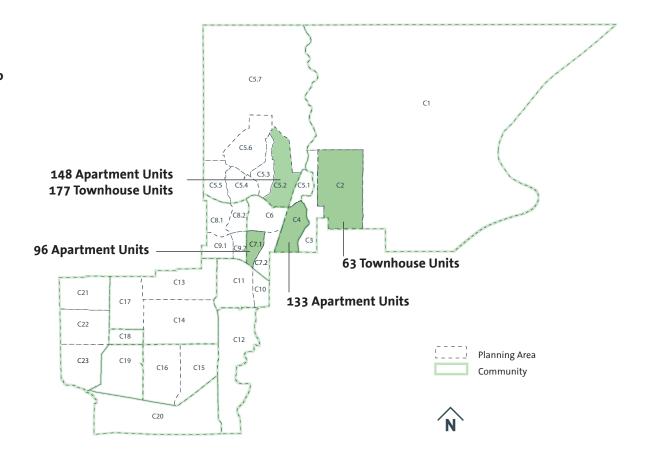

**Multiple Family Dwelling Units** added January to December 2008

## **Apartment Dwellings**

| Plan<br>Area | Community           | Address                      | Building Permit<br>Issued | # of Approved<br>Units | Notes/ Description                                                                                   |
|--------------|---------------------|------------------------------|---------------------------|------------------------|------------------------------------------------------------------------------------------------------|
| C5.2         | Westwood<br>Plateau | 3110 Dayanee<br>Springs Blvd | Jan-08                    | 148                    | Ledgeview; 3110 Dayanee Springs Blvd - Units 5 to 78;<br>3132 Dayanee Springs Blvd - Units 83 to 156 |
| C7.1         | Town Centre         | 1185 Pacific St              | Apr-08                    | 96                     | The Parc; 19-storey tower; 44 (one) bedroom & 52 (two bedroom units                                  |
| C4           | Hockaday/<br>Nestor | 3091 Lincoln Ave             | Jun-08                    | 66                     | Greenborough; Rental Housing; 48 (one) & 18 (two) bedroom units                                      |
| C4           | Hockaday/<br>Nestor | 3097 Lincoln Ave             | Jun-08                    | 67                     | Larkin House; Market Housing; 9 (one), 54 (two) & 4 (three) bedroom units                            |
|              |                     | Total apartment units        |                           | 377                    |                                                                                                      |

## Townhouse Dwellings

Townhouses are generally distinguished from apartments by having individual at-grade entrances to each dwelling unit.

|           |                        | Tatal taumhausa u            |                           | 240                    |                                                                                                                                                             |
|-----------|------------------------|------------------------------|---------------------------|------------------------|-------------------------------------------------------------------------------------------------------------------------------------------------------------|
| C2        | Northeast<br>Coquitlam | 3355 Devonshire<br>Ave       | Sep-08                    | 12                     | Belmont Walk; 6 buildings; 12 (three) bedroom units                                                                                                         |
| C2        | Northeast<br>Coqutlam  | 1421 Collins Rd              | Jul-08                    | 20                     | Belmont Walk, Belmont West Townhomes; 10<br>buildings addressed 1401 to 1439 Collins Rd; 20<br>(three) bedroom units                                        |
| C2        | Northeast<br>Coquitlam | 3445 Wilkie Ave              | Jul-08                    | 13                     | Tatton Parkside Rowhomes; Buildings 4 & 5; 9 (three) bedroom and 4 (four) bedroom units                                                                     |
| C2        | Northeast<br>Coquitlam | 1420<br>Marguerite St        | Jun-08                    | 18                     | Belmont Walk; Belmont East Townhomes; 8<br>buildings addressed 1400 to 1446 Marguerite St;<br>18 (three) bedroom units                                      |
| C5.2      | Westwood<br>Plateau    | 1365 Purcell Dr              | Feb-08                    | 169                    | Whitetail Lane 2 - 3105 Dayanee Springs Blvd;<br>1357 & 1369 Purcell Drive; 169 units in 35<br>buildings; 99 (three) bedroom and 70 (four)<br>bedroom units |
| C5.2      | Westwood<br>Plateau    | 3110 Dayanee<br>Springs Blvd | Jan-08                    | 8                      | Ledgeview; 3116 Dayanee Springs Blvd - Units 1 to 4; 3138 Dayanee Springs Blvd - Units 79 to 82                                                             |
| Plan Area | Community              | Address                      | Building Permit<br>Issued | # of Approved<br>Units | Notes/ Description                                                                                                                                          |