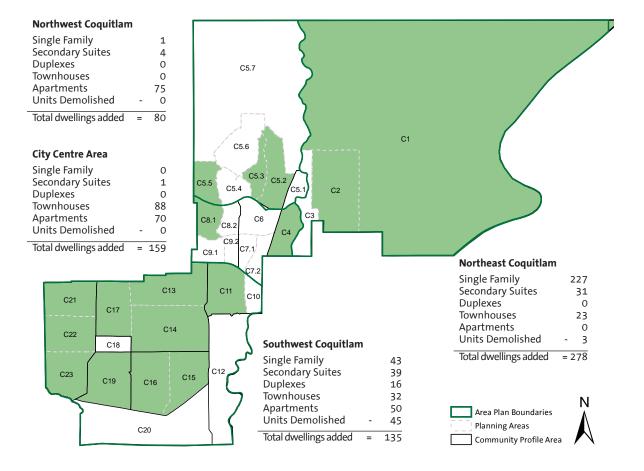

| Northe        | Northeast Coquitlam |               |                 |        |           |           |             |                                          |                                 |  |  |
|---------------|---------------------|---------------|-----------------|--------|-----------|-----------|-------------|------------------------------------------|---------------------------------|--|--|
| Planning Area | Community           | Single Family | Secondary Suite | Duplex | Townhouse | Apartment | Mobile Home | *Demolition:<br>Single Family/<br>Duplex | Total Dwelling<br>Unit Increase |  |  |
| C1            | Northeast           | 1             | 0               | 0      | 0         | 0         | 0           | 0                                        | 1                               |  |  |
| C2            | Northeast           | 226           | 31              | 0      | 23        | 0         | 0           | -3                                       | 27 7                            |  |  |
| C3            | Northeast           | 0             | 0               | 0      | 0         | 0         | 0           | 0                                        | 0                               |  |  |
| Total         |                     | 227           | 31              | 0      | 23        | 0         | 0           | -3                                       | 278                             |  |  |

## RESIDENTIAL BUILDING PERMITS ISSUED (between January 1 and Dec 31, 2009)

| Northwest Coquitlam |                  |               |                 |        |           |           |             |                                          |                                 |  |
|---------------------|------------------|---------------|-----------------|--------|-----------|-----------|-------------|------------------------------------------|---------------------------------|--|
| Planning Area       | Community        | Single Family | Secondary Suite | Duplex | Townhouse | Apartment | Mobile Home | *Demolition:<br>Single Family/<br>Duplex | Total Dwelling<br>Unit Increase |  |
| C5.1                | Hockaday/ Nestor | 0             | 0               | 0      | 0         | 0         | 0           | 0                                        | 0                               |  |
| C5.2                | Westwood Plateau | 1             | 1               | 0      | 0         | 75        | 0           | 0                                        | 77                              |  |
| C5.3                | Westwood Plateau | 0             | 2               | 0      | 0         | 0         | 0           | 0                                        | 2                               |  |
| C5.4                | Westwood Plateau | 0             | 0               | 0      | 0         | 0         | 0           | 0                                        | 0                               |  |
| C5.5                | Westwood Plateau | 0             | 1               | 0      | 0         | 0         | 0           | 0                                        | 1                               |  |
| C5.6                | Westwood Plateau | 0             | 0               | 0      | 0         | 0         | 0           | 0                                        | 0                               |  |
| C5.7                | Westwood Plateau | 0             | 0               | 0      | 0         | 0         | 0           | 0                                        | 0                               |  |
| Total               |                  | 1             | 4               | 0      | 0         | 75        | 0           | 0                                        | 80                              |  |

| City Centre   |                  |               |                 |        |           |           |             |                                          |                                 |
|---------------|------------------|---------------|-----------------|--------|-----------|-----------|-------------|------------------------------------------|---------------------------------|
| Planning Area | Community        | Single Family | Secondary Suite | Duplex | Townhouse | Apartment | Mobile Home | *Demolition:<br>Single Family/<br>Duplex | Total Dwelling<br>Unit Increase |
| C4            | Hockaday/ Nestor | 0             | 0               | 0      | 88        | 70        | 0           | 0                                        | 158                             |
| C6            | Town Centre      | 0             | 0               | 0      | 0         | 0         | 0           | 0                                        | 0                               |
| C7.1          | Town Centre      | 0             | 0               | 0      | 0         | 0         | 0           | 0                                        | 0                               |
| C7.2          | Town Centre      | 0             | 0               | 0      | 0         | 0         | 0           | 0                                        | 0                               |
| C8.1          | Eagle Ridge      | 0             | 1               | 0      | 0         | 0         | 0           | 0                                        | 1                               |
| C8.2          | Eagle Ridge      | 0             | 0               | 0      | 0         | 0         | 0           | 0                                        | 0                               |
| C9.1          | Eagle Ridge      | 0             | 0               | 0      | 0         | 0         | 0           | 0                                        | 0                               |
| C9.2          | Eagle Ridge      | 0             | 0               | 0      | 0         | 0         | 0           | 0                                        | 0                               |
| Total         |                  | 0             | 1               | 0      | 88        | 70        | 0           | 0                                        | 159                             |

| Southwest Coquitlam |                        |               |                 |        |           |           |             |                                          |                                 |
|---------------------|------------------------|---------------|-----------------|--------|-----------|-----------|-------------|------------------------------------------|---------------------------------|
| Planning Area       | Community              | Single Family | Secondary Suite | Duplex | Townhouse | Apartment | Mobile Home | *Demolition:<br>Single Family/<br>Duplex | Total Dwelling<br>Unit Increase |
| C10                 | Ranch Park             | 0             | 0               | 0      | 0         | 0         | 0           | 0                                        | 0                               |
| C11                 | Ranch Park             | 1             | 0               | 0      | 0         | 0         | 0           | 0                                        | 1                               |
| C12                 | River Heights          | 0             | 0               | 0      | 0         | 0         | 0           | 0                                        | 0                               |
| C13                 | Central Coquitlam      | 0             | 1               | 0      | 0         | 0         | 0           | 0                                        | 1                               |
| C14                 | Central Coquitlam      | 6             | 7               | 0      | 0         | 0         | 0           | -4                                       | 9                               |
| C15                 | Cape Horn              | 3             | 1               | 0      | 0         | 0         | 0           | -2                                       | 2                               |
| C16                 | Cape Horn              | 3             | 4               | 2      | 0         | 50        | 0           | -3                                       | 56                              |
| C17                 | Central Coquitlam      | 7             | 8               | 0      | 0         | 0         | 0           | -6                                       | 9                               |
| C18                 | Austin Heights         | 1             | 0               | 0      | 0         | 0         | 0           | -1                                       | 0                               |
| C19                 | Maillardville          | 5             | 4               | 4      | 3         | 0         | 0           | -8                                       | 8                               |
| C20                 | Mayfair/ Pacific Reach | 0             | 0               | 0      | 0         | 0         | 0           | 0                                        | 0                               |
| C21                 | Cariboo/ Burquitlam    | 0             | 2               | 6      | 29        | 0         | 0           | -6                                       | 31                              |
| C22                 | Cariboo/ Burquitlam    | 3             | 2               | 0      | 0         | 0         | 0           | -2                                       | 3                               |
| C23                 | Cariboo/ Burquitlam    | 14            | 10              | 4      | 0         | 0         | 0           | -13                                      | 15                              |
| Total               |                        | 43            | 39              | 16     | 32        | 50        | 0           | -45                                      | 135                             |

| City-Wide Totals    |               |                 |        |           |           |             |                                          |                                 |  |
|---------------------|---------------|-----------------|--------|-----------|-----------|-------------|------------------------------------------|---------------------------------|--|
|                     | Single Family | Secondary Suite | Duplex | Townhouse | Apartment | Mobile Home | *Demolition:<br>Single Family/<br>Duplex | Total Dwelling<br>Unit Increase |  |
| Northeast Coquitlam | 227           | 31              | 0      | 23        | 0         | 0           | -3                                       | 278                             |  |
| Northwest Coquitlam | 1             | 4               | 0      | 0         | 75        | 0           | 0                                        | 80                              |  |
| Town Centre         | 0             | 1               | 0      | 88        | 70        | 0           | 0                                        | 159                             |  |
| Southwest Coquitlam | 43            | 39              | 16     | 32        | 50        | 0           | -45                                      | 135                             |  |
| City-wide Total     | 271           | 75              | 16     | 143       | 195       | 0           | -48                                      | 652                             |  |