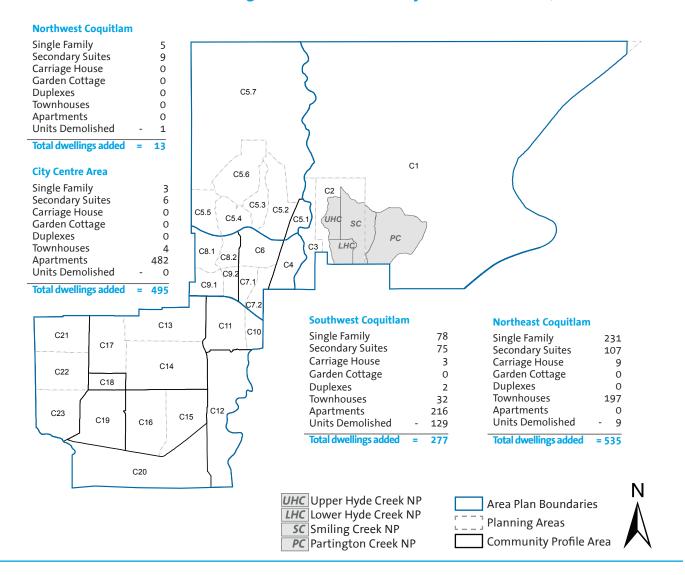

### Northeast

| Planning Area/<br>Neighbourhoo<br>Plan Area | Community | Single Family | Secondary Suite | Carriage House | Garden Cottage | Duplex | Townhouse | Apartment | Mobile Home | *Demolition: Single<br>Family/ Duplex /<br>Secondary Suite | Total Dwelling Unit<br>Increase |
|---------------------------------------------|-----------|---------------|-----------------|----------------|----------------|--------|-----------|-----------|-------------|------------------------------------------------------------|---------------------------------|
| C1                                          | Northeast |               |                 |                |                |        |           |           |             | -1                                                         | -1                              |
| LHC                                         | Northeast | 32            | 23              |                |                |        | 16        |           |             | -3                                                         | 68                              |
| UHC                                         | Northeast | 22            | 22              |                |                |        |           |           |             | -1                                                         | 43                              |
| SC                                          | Northeast | 177           | 62              | 9              |                |        | 181       |           |             | -4                                                         | 425                             |
| PC                                          | Northeast |               |                 |                |                |        |           |           |             |                                                            | 0                               |
| Other C2                                    | Northeast |               |                 |                |                |        |           |           |             |                                                            | 0                               |
| C3                                          | Northeast |               |                 |                |                |        |           |           |             |                                                            | 0                               |
| Total Un                                    | its       | 231           | 107             | 9              | 0              | 0      | 197       | 0         | 0           | -9                                                         | 535                             |

## Northwest

| Planning Area | Community        | Single Family | Secondary Suite | Carriage House | Garden Cottage | Duplex | Townhouse | Apartment | Mobile Home | *Demolition: Single<br>Family/ Duplex /<br>Secondary Suite | Total Dwelling Unit<br>Increase |
|---------------|------------------|---------------|-----------------|----------------|----------------|--------|-----------|-----------|-------------|------------------------------------------------------------|---------------------------------|
| C5.1          | Hockaday/Nestor  | 4             | 3               |                |                |        |           |           |             |                                                            | 7                               |
| C5.2          | Westwood Plateau |               | 1               |                |                |        |           |           |             | -1                                                         | 0                               |
| C5.3          | Westwood Plateau | 1             | 3               |                |                |        |           |           |             |                                                            | 4                               |
| C5.4          | Westwood Plateau |               | 1               |                |                |        |           |           |             |                                                            | 1                               |
| C5.5          | Westwood Plateau |               | 1               |                |                |        |           |           |             |                                                            | 1                               |
| C5.6          | Westwood Plateau |               |                 |                |                |        |           |           |             |                                                            | 0                               |
| C5.7          | Westwood Plateau |               |                 |                |                |        |           |           |             |                                                            | 0                               |
| Total U       | nits             | 5             | 9               | 0              | 0              | 0      | 0         | 0         | 0           | -1                                                         | 13                              |

## City Centre

| Planning Area | Community       | Single Family | Secondary Suite | Carriage House | Garden Cottage | Duplex | Townhouse | Apartment | Mobile Home | *Demolition: Single<br>Family/ Duplex /<br>Secondary Suite | Total Dwelling Unit<br>Increase |
|---------------|-----------------|---------------|-----------------|----------------|----------------|--------|-----------|-----------|-------------|------------------------------------------------------------|---------------------------------|
| C4            | Hockaday/Nestor |               | 1               |                |                |        |           |           |             |                                                            | 1                               |
| C6            | City Centre     | 2             | 2               |                |                |        |           |           |             |                                                            | 4                               |
| C7.1          | City Centre     |               |                 |                |                |        |           | 249       |             |                                                            | 249                             |
| C7.2          | City Centre     |               |                 |                |                |        | 4         | 233       |             |                                                            | 237                             |
| C8.1          | Eagle Ridge     |               | 1               |                |                |        |           |           |             |                                                            | 1                               |
| C8.2          | Eagle Ridge     | 1             | 2               |                |                |        |           |           |             |                                                            | 3                               |
| C9.1          | Eagle Ridge     |               |                 |                |                |        |           |           |             |                                                            | 0                               |
| C9.2          | Eagle Ridge     |               |                 |                |                |        |           |           |             |                                                            | 0                               |
| Total U       | nits            | 3             | 6               | 0              | 0              | 0      | 4         | 482       | 0           | 0                                                          | 495                             |

## Southwest

| Planning Area | Community                | Single Family | Secondary Suite | Carriage House | Garden Cottage | Duplex | Townhouse | Apartment | Mobile Home | *Demolition: Single<br>Family/ Duplex /<br>Secondary Suite | Total Dwelling Unit<br>Increase |
|---------------|--------------------------|---------------|-----------------|----------------|----------------|--------|-----------|-----------|-------------|------------------------------------------------------------|---------------------------------|
| C10           | Ranch Park               | 1             | 1               |                |                |        |           |           |             | -1                                                         | 1                               |
| C11           | Ranch Park               | 1             | 3               |                |                |        |           |           |             | -1                                                         | 3                               |
| C12           | River Heights            |               |                 |                |                |        |           |           |             |                                                            | 0                               |
| C13           | Central Coquitlam        | 3             | 4               |                |                |        |           |           |             | -4                                                         | 3                               |
| C14           | Central Coquitlam        | 10            | 13              |                |                | 2      |           |           |             | -14                                                        | 11                              |
| C15           | Cape Horn                | 2             | 2               |                |                |        |           |           |             | -3                                                         | 1                               |
| C16           | Cape Horn                | 8             | 8               |                |                |        |           |           |             | -11                                                        | 5                               |
| C17           | Central Coquitlam        | 10            | 7               |                |                |        |           |           |             | -7                                                         | 10                              |
| C18           | Austin Heights           | 2             | 2               |                |                |        |           |           |             | -3                                                         | 1                               |
| C19           | Maillardville            | 19            | 18              | 3              |                |        | 10        | 174       | -17         | -16                                                        | 191                             |
| C20           | Mayfair/Pacific<br>Reach |               |                 |                |                |        |           |           |             |                                                            | 0                               |
| C21           | Cariboo/Burquitlam       | 15            | 10              |                |                |        | 22        | 42        |             | -19                                                        | 70                              |
| C22           | Cariboo/Burquitlam       | 2             | 3               |                |                |        |           |           |             | -25                                                        | -20                             |
| C23           | Cariboo/Burquitlam       | 5             | 4               |                |                |        |           |           |             | -8                                                         | 1                               |
| Total U       | nits                     | 78            | 75              | 3              | 0              | 2      | 32        | 216       | -17         | -112                                                       | 277                             |