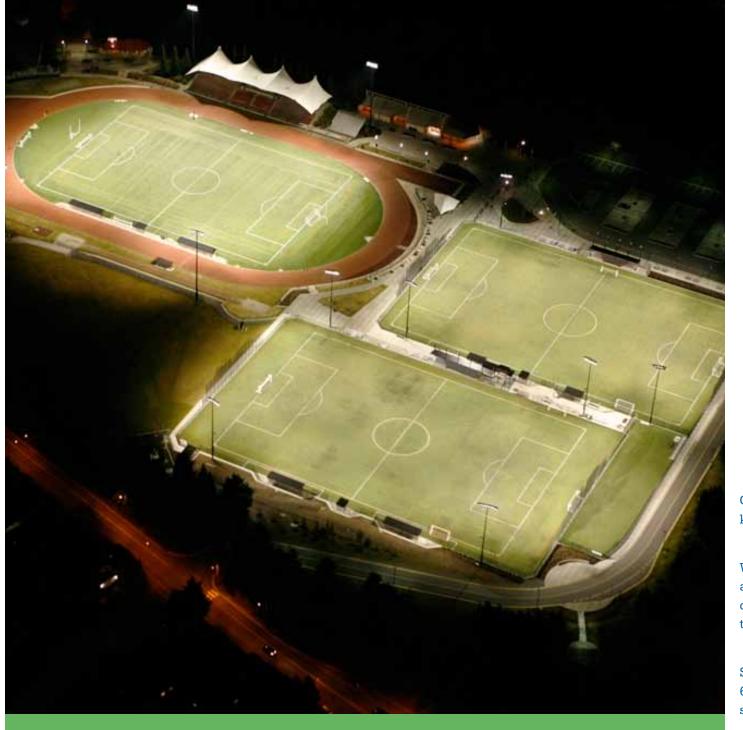

### 1299 Pinetree Way

Town Centre Park features a state-of-the-art track and field, Percy Perry stadium and sports field complex. Attracting more than 50,000 visitors every year, the park hosts a number of annual community events and festivals throughout its 100 acres.

# Percy Perry Stadium Track & Field

This outdoor stadium located at Town Centre Park has a fixed capacity of 1,600 persons with accessible viewing areas to add significant portable seating. The venue lends itself well to athlete marshalling and has been used for large scale events such as the annual BC Highland Games and 2010 World Police and Fire Games, with an average attendance in the thousands.

#### Fields & Courts

6 Sport Fields
Lit Synthetic Turf Sports
Fields (4)
Grass Sports Fields (2)