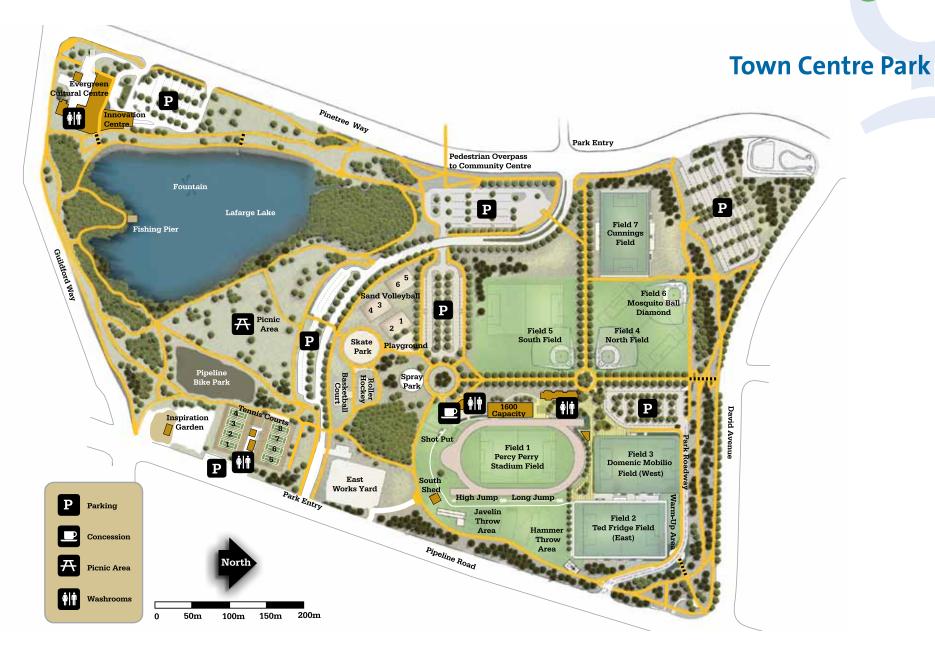

# **Town Centre Park**

### 1299 Pinetree Way

Town Centre Park features a state-of-the-art track and field, Percy Perry stadium and sports field complex. Attracting more than 50,000 visitors every year, the park hosts a number of annual community events and festivals throughout its 100 acres.

From organized sports to casual play, athletes and visitors can enjoy Lafarge Lake and its natural surroundings. The immediate site is wired for lighting and sound. Picnic areas, walking trail, and parking are close by.

# Percy Perry Stadium Track & Field

This outdoor stadium located at Town Centre Park has a fixed capacity of 1,600 persons with accessible viewing areas to add significant portable seating. The venue lends itself well to athlete marshalling and has been used for large scale events such as the annual BC Highland Games and 2010 World Police and Fire Games, with an average attendance in the thousands.

#### Sports: Stadium

| Hammer/Discus Cage |
|--------------------|
| High Jump (2)      |
| Javelin            |
| Jump Pits (4)      |
| Pole Vault (2)     |
| Shot Put (2)       |
| Steeplechase       |
| Throwing Cage      |
| Track (8-lane IAAF |
| Mondo Track)       |

#### Fields & Courts

6 Sport Fields
Lit Synthetic Turf Sports
Fields (4)
Grass Sports Fields (2)

#### Sports: Fields & Courts

| Baseball Diamonds (3)                 |  |
|---------------------------------------|--|
| Basketball                            |  |
| Roller Hockey                         |  |
| Skate Park                            |  |
| Tennis (8 lit courts + practice wall) |  |
| Volleyball (6 sand courts)            |  |
| Warm-up Area                          |  |

#### Spectators

1,600 seated, 200+ standing 300 external bleachers

Home to Coquitlam's largest inventory of outdoor sports facilities at a single location.

Fully accessible and easy to get to by foot, bike, transit or vehicle, Poirier Sport & Leisure Complex is also home to the Coquitlam Sports Hall of Fame.