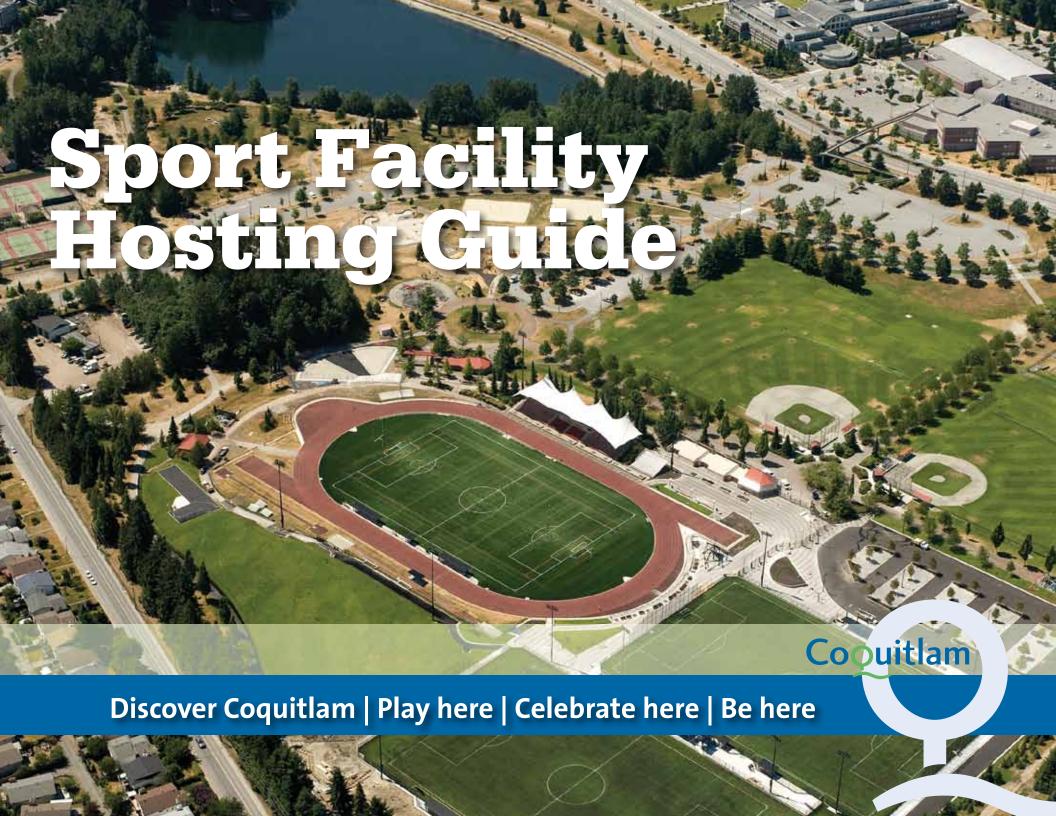

# **Town Centre Park**

### 1299 Pinetree Way

Town Centre Park features a state-of-the-art track and field, Percy Perry stadium and sports field complex. Attracting more than 50,000 visitors every year, the park hosts a number of annual community events and festivals throughout its 100 acres.

From organized sports to casual play, athletes and visitors can enjoy Lafarge Lake and its natural surroundings. The immediate site is wired for lighting and sound. Picnic areas, walking trail, and parking are close by.

# Percy Perry Stadium Track & Field

This outdoor stadium located at Town Centre Park has a fixed capacity of 1,600 persons with accessible viewing areas to add significant portable seating. The venue lends itself well to athlete marshalling and has been used for large scale events such as the annual BC Highland Games and 2010 World Police and Fire Games, with an average attendance in the thousands.