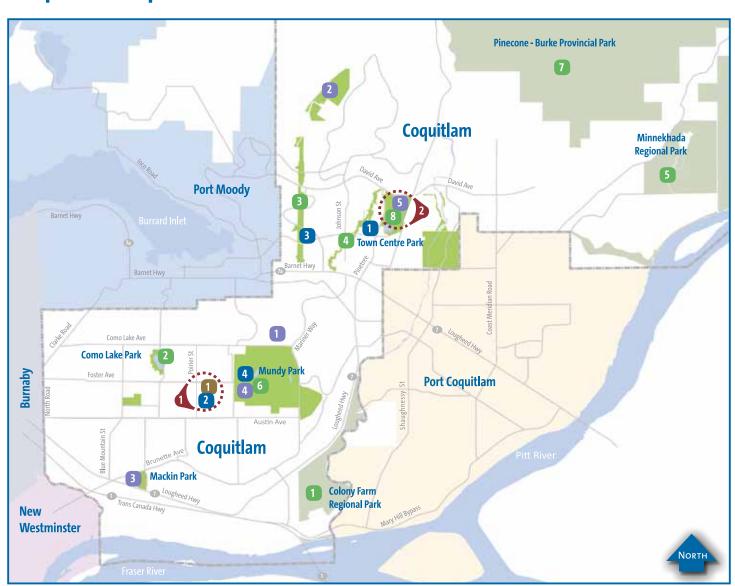

# **Coquitlam Sports Venues**

# Premiere Multi-Purpose Facility Sites

- 1 Poirier Sport & Leisure Complex
- 2 Town Centre Park

#### Aquatics

- 1 City Centre Aquatic Complex
- Poirier Sport & Leisure Complex
- Bagle Ridge Pool
- 4 Spani Pool

#### **Parks and Trails**

- 1 Colony Farm Regional Park
- 2 Como Lake Park
- 3 Coquitlam Crunch Trail
- 4 Hoy Creek Trail
- Minnekhada Regional Park
- 6 Mundy Park & Riverview Forest
- 7 Pinecone Burke Provincial Park
- 8 Town Centre Park

#### **Fields**

- Charles Best Secondary School
- 2 Eagle Mountain Park
- Mackin Park
- 4 Mundy Park
- 5 Town Centre Park & Percy Perry Stadium

#### Arenas

1 Poirier Sport & Leisure Complex