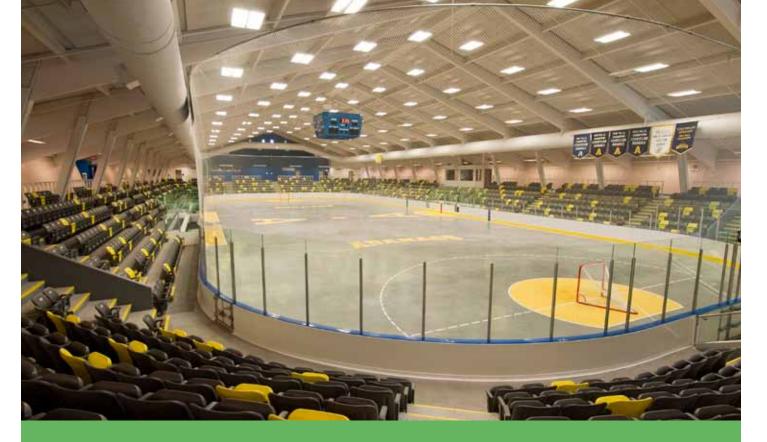

# Poirier Sport & Leisure Complex

### **633 Poirier Street**

Completed in 2010, Poirier Sport & Leisure Complex is a state-of-the-art sport and leisure complex, recognized with design and facility excellence awards. The 190,000 square foot venue combines ice and recreation rinks with an aquatic and fitness facility.

#### Amenities

Two NHL regulation-size rinks Main Arena (24.38m x 60.9m) Recreation Rink (25.9m x 60.9m) Hybrid curling/ice rink with year round ice (25.9m x 60.9m) 6 full and 3 half sheets 5 multi-purpose rooms including large banquet room and patio Modern dressing rooms with separate players entrance Penalty box, timekeeper box, players benches Officials room, referee and players change rooms Licensed restaurant with optional catering and concession Tournament office Ticket office and separate spectator entrance State-of-the-art sound system Press booth Large concourse for vendor and sponsor displays 6,500 square foot fitness facility Leisure and swirl pool (learn more under Aquatic Facilities)

#### Spectators

Main Arena: 1,764 seated, 500 standing
Recreation Rink: 275 seated, 75 standing
Curling Rink: 75 seated, 100 standing

Supporting a 90 km trail system (including a portion of the Trans Canada Trail) mountain biking, trail running and multi-sport events can be staged on a variety of trail surfaces for all skill levels. All within a short distance of supporting amenities for your competition.