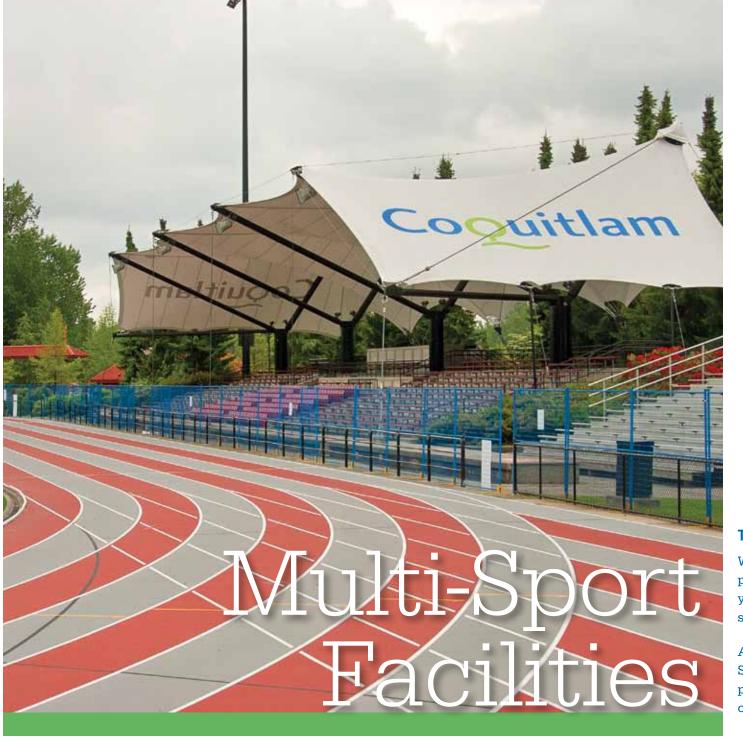

#### There is so much to do!

When you enter one of Coquitlam's premiere multi-purpose facilities, you can be confident that it is a state-of-the-art complex.

At Town Centre Park and Poirier Sport & Leisure Complex, athletes practice, train and compete with other athletes of equal skill level.

# **Town Centre Park**

### 1299 Pinetree Way

Town Centre Park features a state-of-the-art track and field, Percy Perry stadium and sports field complex. Attracting more than 50,000 visitors every year, the park hosts a number of annual community events and festivals throughout its 100 acres.

From organized sports to casual play, athletes and visitors can enjoy Lafarge Lake and its natural surroundings. The immediate site is wired for lighting and sound. Picnic areas, walking trail, and parking are close by.

# Percy Perry Stadium Track & Field

This outdoor stadium located at Town Centre Park has a fixed capacity of 1,600 persons with accessible viewing areas to add significant portable seating. The venue lends itself well to athlete marshalling and has been used for large scale events such as the annual BC Highland Games and 2010 World Police and Fire Games, with an average attendance in the thousands.