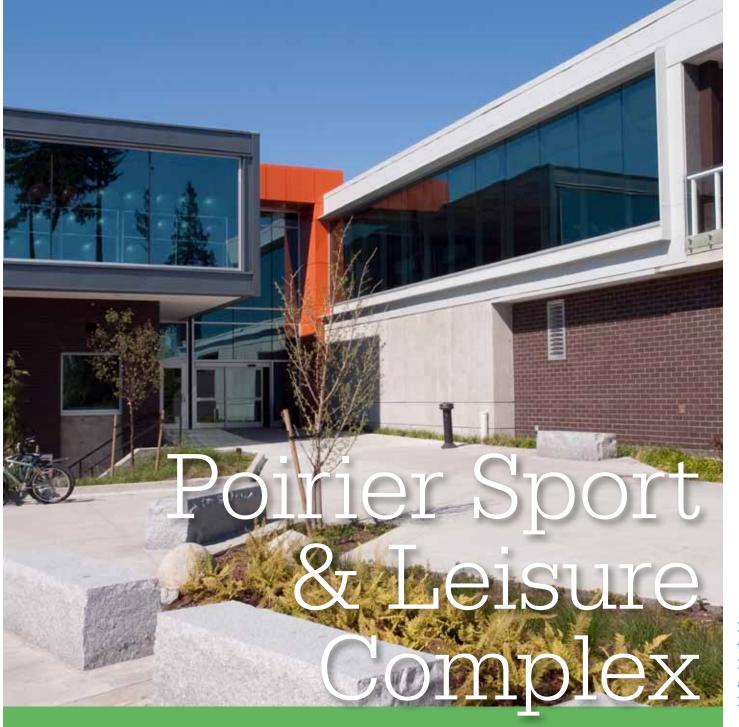

# Poirier Sport & Leisure Complex

### **633 Poirier Street**

Completed in 2010, Poirier Sport & Leisure Complex is a state-of-the-art sport and leisure complex, recognized with design and facility excellence awards. The 190,000 square foot venue combines ice and recreation rinks with an aquatic and fitness facility.

#### Sports

| 51.65                                              |
|----------------------------------------------------|
| Box Lacrosse                                       |
| Boxing                                             |
| Curling (6 full, 3 half)                           |
| Figure skating (2)                                 |
| Gymnastics                                         |
| Hockey (Ice x 2)                                   |
| Hockey (Inline/Ball)                               |
| Ice Skating (2)                                    |
| Ringette                                           |
| Roller Derby                                       |
| Tennis                                             |
| Trade Shows                                        |
| Water Events (learn more under Aquatic Facilities) |

#### Amenities

Two NHL regulation-size rinks Main Arena (24.38m x 60.9m) Recreation Rink (25.9m x 60.9m) Hybrid curling/ice rink with year round ice (25.9m x 60.9m) 6 full and 3 half sheets 5 multi-purpose rooms including large banquet room and patio Modern dressing rooms with separate players entrance Penalty box, timekeeper box, players benches Officials room, referee and players change rooms Licensed restaurant with optional catering and concession Tournament office Ticket office and separate spectator entrance State-of-the-art sound system Press booth Large concourse for vendor and sponsor displays 6,500 square foot fitness facility Leisure and swirl pool (learn more under Aquatic Facilities)

#### Spectators

Main Arena: 1,764 seated, 500 standing
Recreation Rink: 275 seated, 75 standing
Curling Rink: 75 seated, 100 standing

Supporting a 90 km trail system (including a portion of the Trans Canada Trail) mountain biking, trail running and multi-sport events can be staged on a variety of trail surfaces for all skill levels. All within a short distance of supporting amenities for your competition.