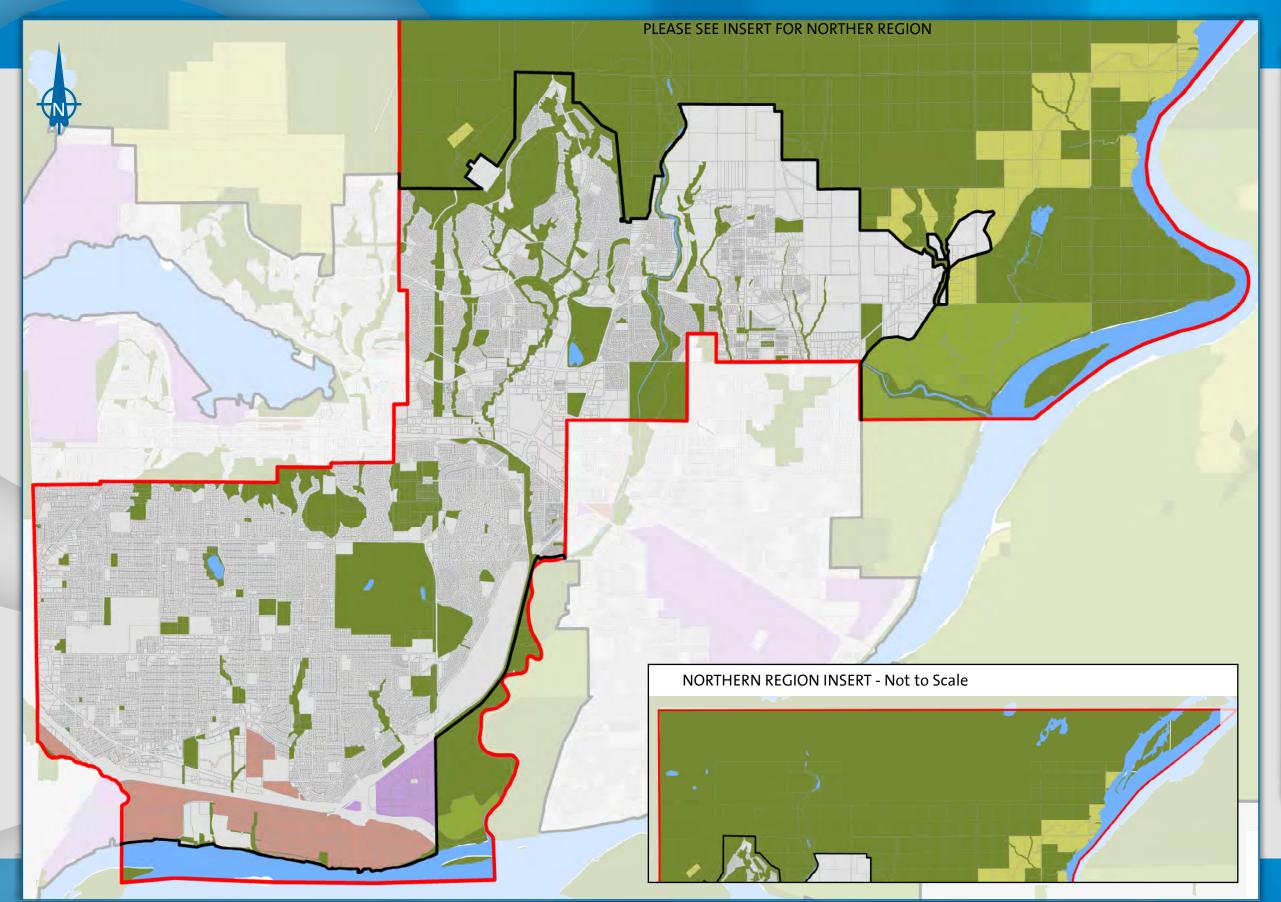

## CITY OF COQUITLAM - REGIONAL LAND USE DESIGNATIONS

## SCHEDULE A Regional Land Use Designations

## City of Coquitlam Boundary Urban Containment Boundary

**Water Bodies** 

| 500 | 1,000 |        | 2,000 | 3,00 |
|-----|-------|--------|-------|------|
|     |       | Metres |       |      |

Adopted: March 4, 2002 Last Amended: December 2, 2013

**Prepared by:** Coquitlam Community Planning Division **Source:** Regional Growth Strategy - Bylaw No. 1136, 2010 Greater Vancouver Regional District