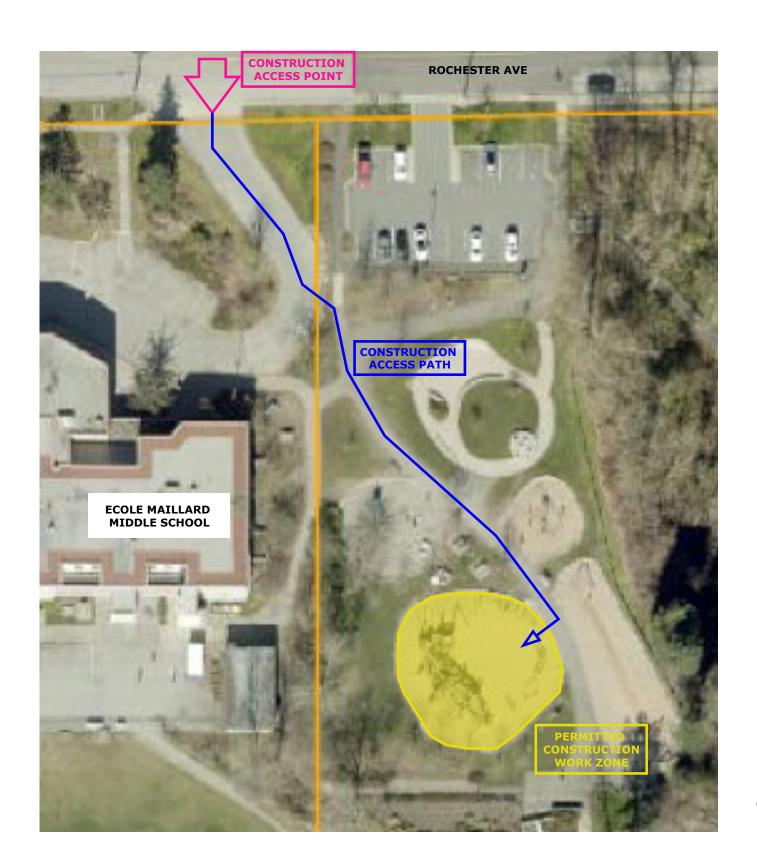

Sheet Title:

CONSTRUCTION ACCESS MAP

Date: June 26, 2025 Revision:

Scale:

Sheet #:

1" = 50'

∑L3:

Drawn By: Q.T.