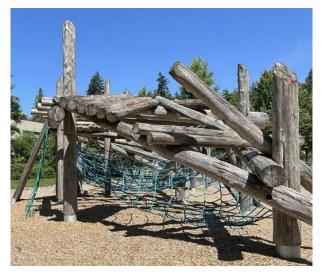

CITY OF COQUITLAM Parks, Recreation, Culture and Facilities 500 Mariner Way , Coquitlam, BC V3K 7B6

Project Name:

Supply and Installation -Rochester Park Playground Component Replacement

Sheet Title:

EXISTING SITE PLAN: 6-12 AGE GROUP PLAYGROUND

Date: Revision:

June 26, 2025

Scale: 1" = 20'

Sheet #:

Drawn By: Q.T.

CITY OF COQUITLAM
Parks, Recreation, Culture and
Facilities
500 Mariner Way , Coquitlam, BC
V3K 7B6

Project Name:

Supply and Installation -Rochester Park Playground Component Replacement