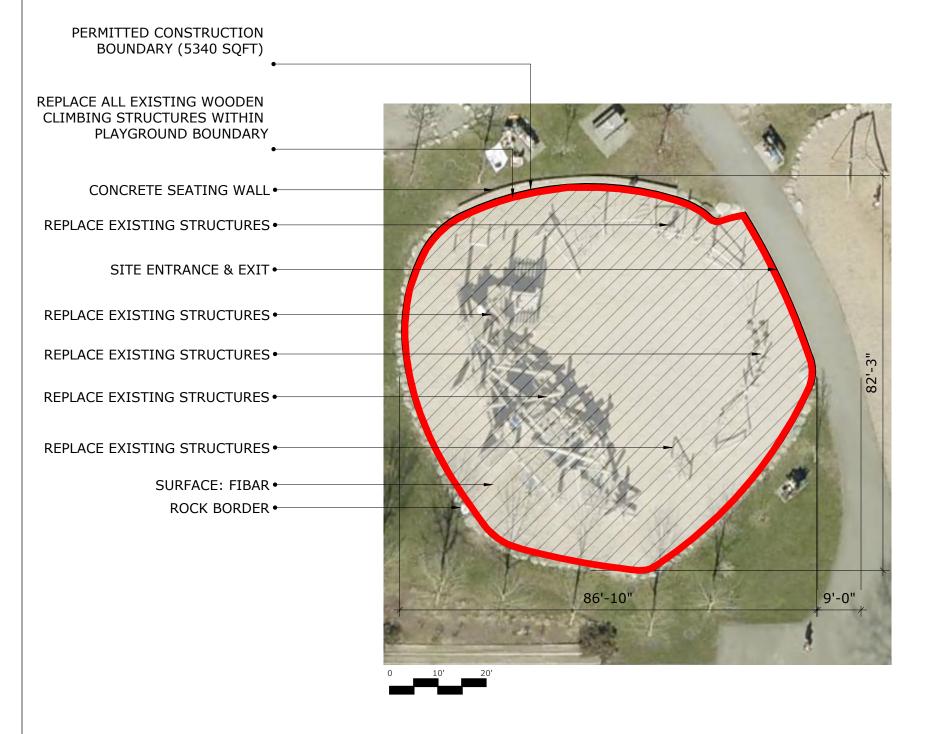

CITY OF COQUITLAM Parks, Recreation, Culture and Facilities 500 Mariner Way , Coquitlam, BC V3K 7B6

Project Name:

Supply and Installation -Rochester Park Playground Component Replacement

Sheet Title:

EXISTING SITE PLAN: 6-12 AGE GROUP PLAYGROUND

Date: Revision:

June 26, 2025

Scale: 1" = 20'

Sheet #:

Drawn By: Q.T.

CITY OF COQUITLAM
Parks, Recreation, Culture and
Facilities
500 Mariner Way , Coquitlam, BC
V3K 7B6

Project Name:

Supply and Installation -Rochester Park Playground Component Replacement