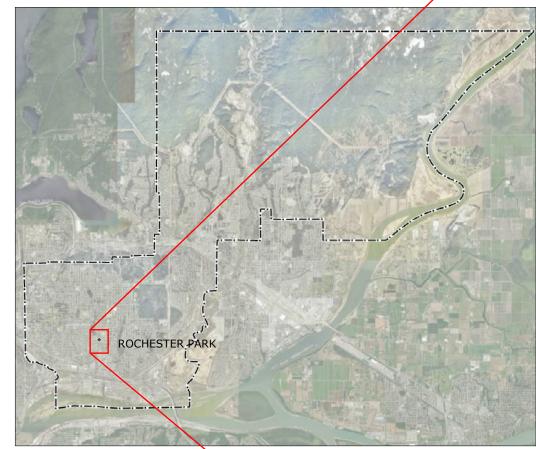

### PROJECT SITE

### PROJECT INFORMATION

CITY OF COQUITLAM

PROJECT OWNER: SITE ADDRESS:

ROCHESTER PARK 1390 ROCHESTER AVE. COQUITLAM BC V3K 6A2