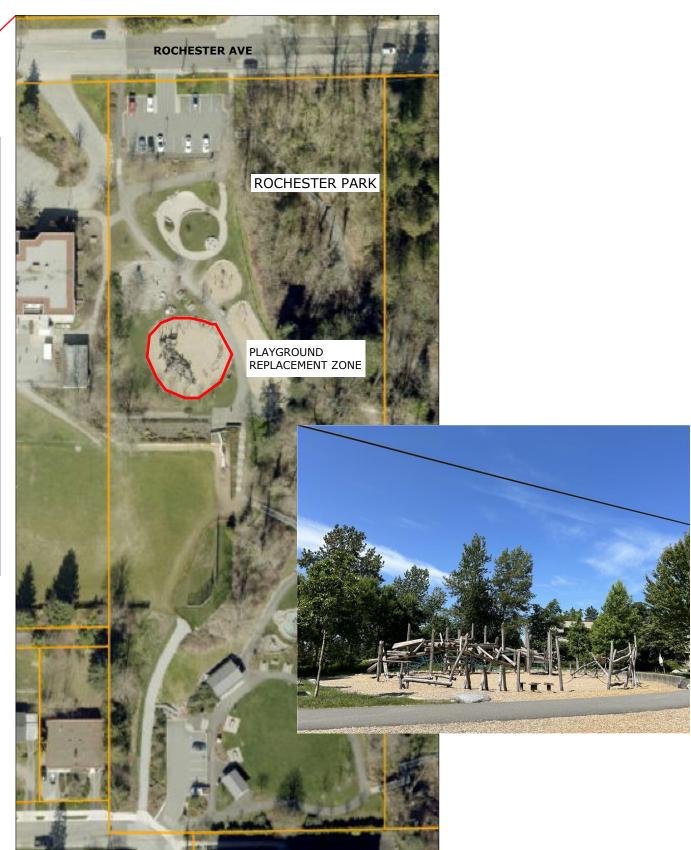

CITY OF COQUITLAM Parks, Recreation, Culture and Facilities 500 Mariner Way , Coquitlam, BC V3K 7B6

Project Name:

Supply and Installation -Rochester Park Playground Component Replacement

Sheet Title:

EXISTING SITE PLAN: 6-12 AGE GROUP PLAYGROUND

Date: Revision:

June 26, 2025

Scale: 1" = 20'

Sheet #:

Drawn By: Q.T.

CITY OF COQUITLAM
Parks, Recreation, Culture and
Facilities
500 Mariner Way , Coquitlam, BC
V3K 7B6

Project Name:

Supply and Installation -Rochester Park Playground Component Replacement