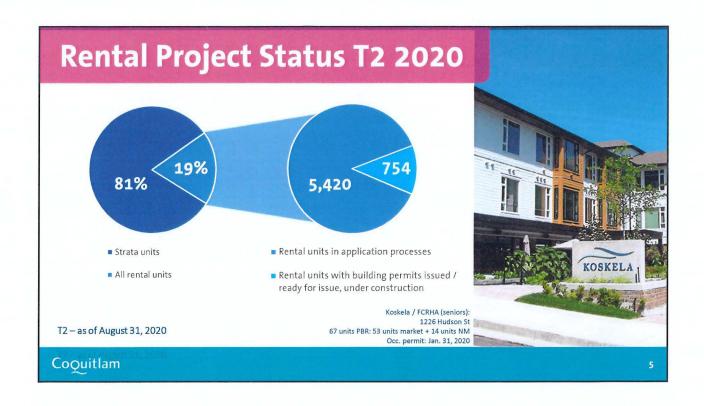

#### **Facilitating Rental Housing**

Since adopting the HAS in 2015 and the associated rental incentives in 2017, Coquitlam is a leading municipality in the region with the number of purpose-built rental units in-stream. As of December 31, 2021, there are 10,246 market rental units and a further 2,053 below or non-market rental units in the development approval process that are utilizing the City's Housing Affordability incentives. In 2021, 302 market rental and six below or non-market rental units were completed. An expected 75 below or non-market units are to be completed in 2022 with increasing numbers expected in coming years as projects advance through approvals and construction. These new units will replace 101 older market rental units. A complete list of rental projects is provided in Attachment 1.

The regulatory incentives established by the HAS have helped initiate 10,206 purpose build market rental units and approximately, 2,022 non-market and below market rental units. These units are currently in the development approvals process or under construction. With the ongoing funding announcements from the federal and provincial governments, further opportunities will arise for the City to facilitate and advance affordable housing.