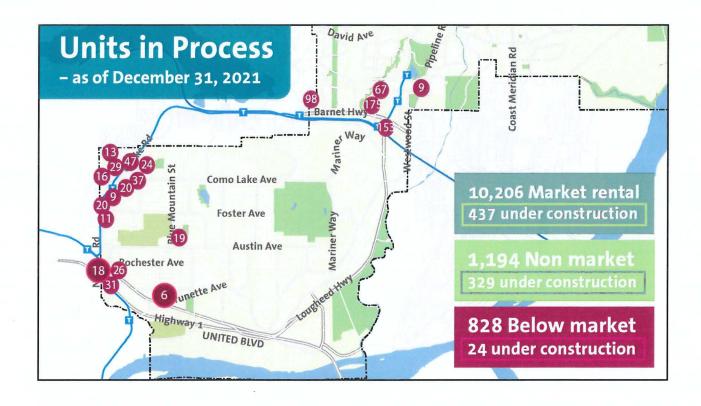

#### **Facilitating Rental Housing**

Since adopting the HAS in 2015 and the associated rental incentives in 2017, Coquitlam is a leading municipality in the region with the number of purpose-built rental units in-stream. As of December 31, 2021, there are 10,246 market rental units and a further 2,053 below or non-market rental units in the development approval process that are utilizing the City's Housing Affordability incentives. In 2021, 302 market rental and six below or non-market rental units were completed. An expected 75 below or non-market units are to be completed in 2022 with increasing numbers expected in coming years as projects advance through approvals and construction. These new units will replace 101 older market rental units. A complete list of rental projects is provided in Attachment 1.

The regulatory incentives established by the HAS have helped initiate 10,206 purpose build market rental units and approximately, 2,022 non-market and below market rental units. These units are currently in the development approvals process or under construction. With the ongoing funding announcements from the federal and provincial governments, further opportunities will arise for the City to facilitate and advance affordable housing.