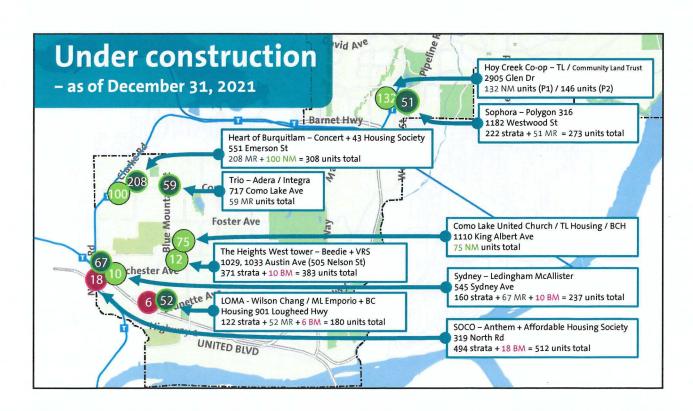

#### **Facilitating Rental Housing**

Since adopting the HAS in 2015 and the associated rental incentives in 2017, Coquitlam is a leading municipality in the region with the number of purpose-built rental units in-stream. As of December 31, 2021, there are 10,246 market rental units and a further 2,053 below or non-market rental units in the development approval process that are utilizing the City's Housing Affordability incentives. In 2021, 302 market rental and six below or non-market rental units were completed. An expected 75 below or non-market units are to be completed in 2022 with increasing numbers expected in coming years as projects advance through approvals and construction. These new units will replace 101 older market rental units. A complete list of rental projects is provided in Attachment 1.