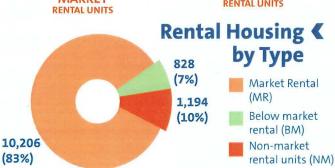

The regulatory incentives established by the HAS have helped initiate 10,206 purpose build market rental units and approximately, 2,022 non-market and below market rental units. These units are currently in the development approvals process or under construction. With the ongoing funding announcements from the federal and provincial governments, further opportunities will arise for the City to facilitate and advance affordable housing.