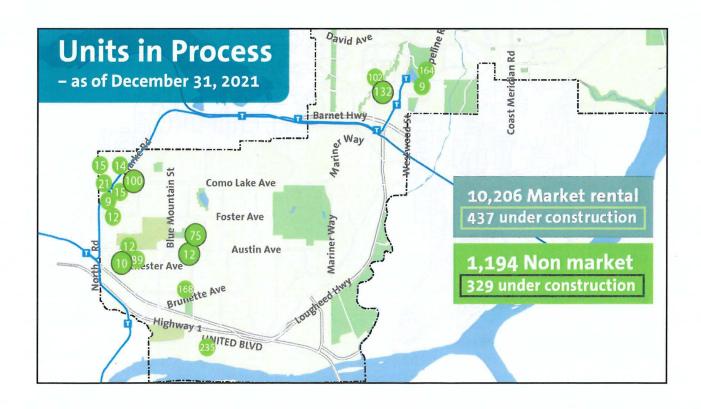

#### **Facilitating Rental Housing**

Since adopting the HAS in 2015 and the associated rental incentives in 2017, Coquitlam is a leading municipality in the region with the number of purpose-built rental units in-stream. As of December 31, 2021, there are 10,246 market rental units and a further 2,053 below or non-market rental units in the development approval process that are utilizing the City's Housing Affordability incentives. In 2021, 302 market rental and six below or non-market rental units were completed. An expected 75 below or non-market units are to be completed in 2022 with increasing numbers expected in coming years as projects advance through approvals and construction. These new units will replace 101 older market rental units. A complete list of rental projects is provided in Attachment 1.

The regulatory incentives established by the HAS have helped initiate 10,206 purpose build market rental units and approximately, 2,022 non-market and below market rental units. These units are currently in the development approvals process or under construction. With the ongoing funding announcements from the federal and provincial governments, further opportunities will arise for the City to facilitate and advance affordable housing.