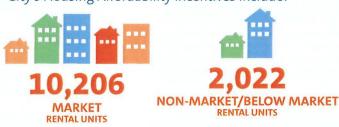

#### **Facilitating Rental Housing**

Since adopting the HAS in 2015 and the associated rental incentives in 2017, Coquitlam is a leading municipality in the region with the number of purpose-built rental units in-stream. As of December 31, 2021, there are 10,246 market rental units and a further 2,053 below or non-market rental units in the development approval process that are utilizing the City's Housing Affordability incentives. In 2021, 302 market rental and six below or non-market rental units were completed. An expected 75 below or non-market units are to be completed in 2022 with increasing numbers expected in coming years as projects advance through approvals and construction. These new units will replace 101 older market rental units. A complete list of rental projects is provided in Attachment 1.

The regulatory incentives established by the HAS have helped initiate 10,206 purpose build market rental units and approximately, 2,022 non-market and below market rental units. These units are currently in the development approvals process or under construction. With the ongoing funding announcements from the federal and provincial governments, further opportunities will arise for the City to facilitate and advance affordable housing.