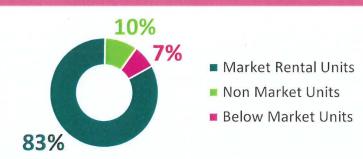

#### **Facilitating Rental Housing**

Since adopting the HAS in 2015 and the associated rental incentives in 2017, Coquitlam is a leading municipality in the region with the number of purpose-built rental units in-stream. As of December 31, 2021, there are 10,246 market rental units and a further 2,053 below or non-market rental units in the development approval process that are utilizing the City's Housing Affordability incentives. In 2021, 302 market rental and six below or non-market rental units were completed. An expected 75 below or non-market units are to be completed in 2022 with increasing numbers expected in coming years as projects advance through approvals and construction. These new units will replace 101 older market rental units. A complete list of rental projects is provided in Attachment 1.

The regulatory incentives established by the HAS have helped initiate 10,206 purpose build market rental units and approximately, 2,022 non-market and below market rental units. These units are currently in the development approvals process or under construction. With the ongoing funding announcements from the federal and provincial governments, further opportunities will arise for the City to facilitate and advance affordable housing.