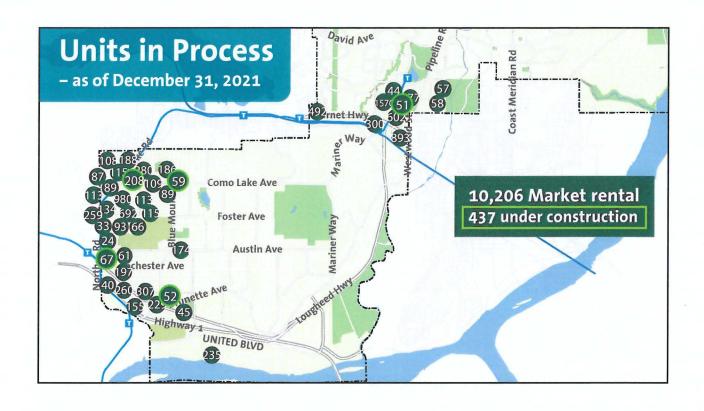

#### **Facilitating Rental Housing**

Since adopting the HAS in 2015 and the associated rental incentives in 2017, Coquitlam is a leading municipality in the region with the number of purpose-built rental units in-stream. As of December 31, 2021, there are 10,246 market rental units and a further 2,053 below or non-market rental units in the development approval process that are utilizing the City's Housing Affordability incentives. In 2021, 302 market rental and six below or non-market rental units were completed. An expected 75 below or non-market units are to be completed in 2022 with increasing numbers expected in coming years as projects advance through approvals and construction. These new units will replace 101 older market rental units. A complete list of rental projects is provided in Attachment 1.

The regulatory incentives established by the HAS have helped initiate 10,206 purpose build market rental units and approximately, 2,022 non-market and below market rental units. These units are currently in the development approvals process or under construction. With the ongoing funding announcements from the federal and provincial governments, further opportunities will arise for the City to facilitate and advance affordable housing.