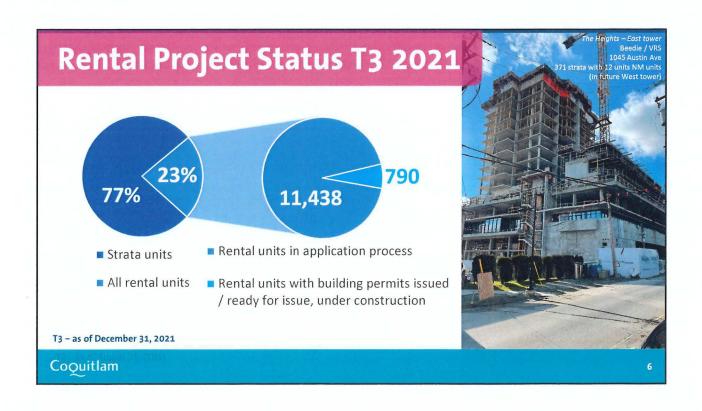

#### **Facilitating Rental Housing**

Since adopting the HAS in 2015 and the associated rental incentives in 2017, Coquitlam is a leading municipality in the region with the number of purpose-built rental units in-stream. As of December 31, 2021, there are 10,246 market rental units and a further 2,053 below or non-market rental units in the development approval process that are utilizing the City's Housing Affordability incentives. In 2021, 302 market rental and six below or non-market rental units were completed. An expected 75 below or non-market units are to be completed in 2022 with increasing numbers expected in coming years as projects advance through approvals and construction. These new units will replace 101 older market rental units. A complete list of rental projects is provided in Attachment 1.

The regulatory incentives established by the HAS have helped initiate 10,206 purpose build market rental units and approximately, 2,022 non-market and below market rental units. These units are currently in the development approvals process or under construction. With the ongoing funding announcements from the federal and provincial governments, further opportunities will arise for the City to facilitate and advance affordable housing.