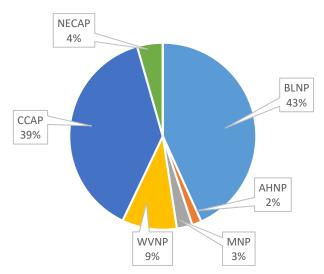

#### **Residential Activity by Area**

The majority of current development and building activity is occurring in Southwest Coquitlam (57% of current development applications), primarily in the Burquitlam-Lougheed neighbourhood (43%). However, staff are starting to see more interest in City Centre (39%) following the adoption on the new City Centre Area Plan.