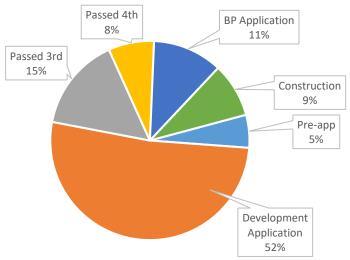

# **Development & Building Activity Snapshot** | T2 2022

As of August 31, 2022 there are 58,455 dwelling units in the development review process or under construction in Coquitlam. As a number of large projects have moved through the application process the number of dwelling units at the pre-app and development review stages as decreased, while the number of dwelling units between 3<sup>rd</sup> and 4<sup>th</sup> reading has almost doubled. There is also an increase in the number of dwelling units which have passed 4<sup>th</sup> reading for which a building permit application has not be received. There are also healthy increases in the number of dwelling units under Building Permit review and under construction.

**Table 1: Current Development and Building Dwelling Unit Summary** 

| Stage                                                | Single<br>Detached | Strata<br>Units | Market<br>Rental | Below-/Non-<br>market<br>Rental | Total<br>Dwelling<br>Units | Change<br>From T1 |
|------------------------------------------------------|--------------------|-----------------|------------------|---------------------------------|----------------------------|-------------------|
| Pre-Application                                      | 0                  | 2,334           | 739              | 51                              | 3,124                      | <b>↓</b> 70%      |
| <b>Development Review</b>                            | 0                  | 21,713          | 7,626            | 954                             | 30,293                     | <b>↓</b> 14%      |
| Council Review (passed 3 <sup>rd</sup> reading)      | 0                  | 7,680           | 708              | 529                             | 8,917                      | ↑ 93%             |
| Council Approved<br>(passed 4 <sup>th</sup> reading) | 0                  | 3,297           | 906              | 132                             | 4,335                      | ↑ 26%             |
| <b>Building Permit Review</b>                        | 156                | 4,968           | 1,390            | 114                             | 6,628                      | 个 25%             |
| Under Construction                                   | 366                | 3,659           | 637              | 496                             | 5,158                      | 个 20%             |
| TOTAL                                                | 531                | 43,651          | 12,006           | 2,276                           | 58,455                     | <b>↓ 9%</b>       |