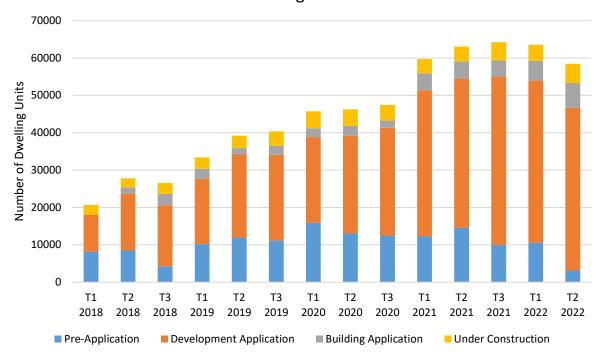

#### 4.0 Development Trends

Over the past four years the number of dwelling units in the development pipeline has **increased significantly** which reflects continued strong applicant interest and the attractive market in Coquitlam. While the number of dwelling units at the pre-application stage has decreased, the number of dwelling units under Building Permit Application and under construction is increasing as several large projects are moving through the application review and approvals process.

Table 7 - Dwelling Units In Process

The City has also had a steady increase in new dwelling units by Building Permit issuance (housing starts) since 2014. So far in T2 2022 there have been 1,169 new housing starts.