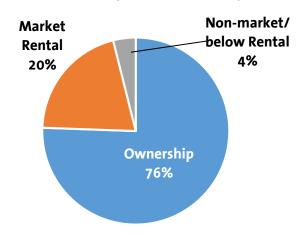

#### **Rental Housing Activity**

Coquitlam continues to attract interest in developing rental housing, utilizing the rental incentives available. As shown in Table 4, the rental units created through these incentives are now being built and receiving occupancy. Of all the dwelling units currently in process, almost 24% are rental tenure. This is an increase of 4% over T1 2022.

Table 3: New Dwelling Units in Process by Tenure

**Table 4: Rental Units Created through HAS Incentives** 

|                                   | Occupancy<br>2020 | Occupancy<br>2021 | Occupancy<br>2022 | Under<br>Construction | Under<br>Application |
|-----------------------------------|-------------------|-------------------|-------------------|-----------------------|----------------------|
| Market Rental units               | 155               | 302               | 0                 | 637                   | 11,369               |
| Below-/Non-market<br>Rental units | 14                | 6                 | 75                | 496                   | 1,780                |
| TOTAL                             | 169               | 308               | 75                | 1,133                 | 13,149               |