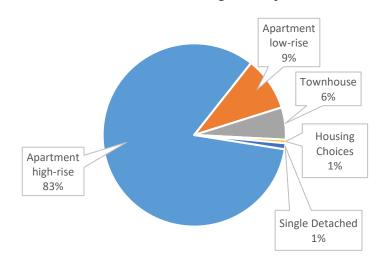

#### **Residential Activity by Building Form**

The vast majority of new dwelling units are in high-rise apartment development (83%) reflecting the urbanized, transit-oriented community Coquitlam is evolving into. The volume of housing choices applications, while low, has doubled during the past year as applicants are reviewing their project potential given the recent updates to the housing choices program.