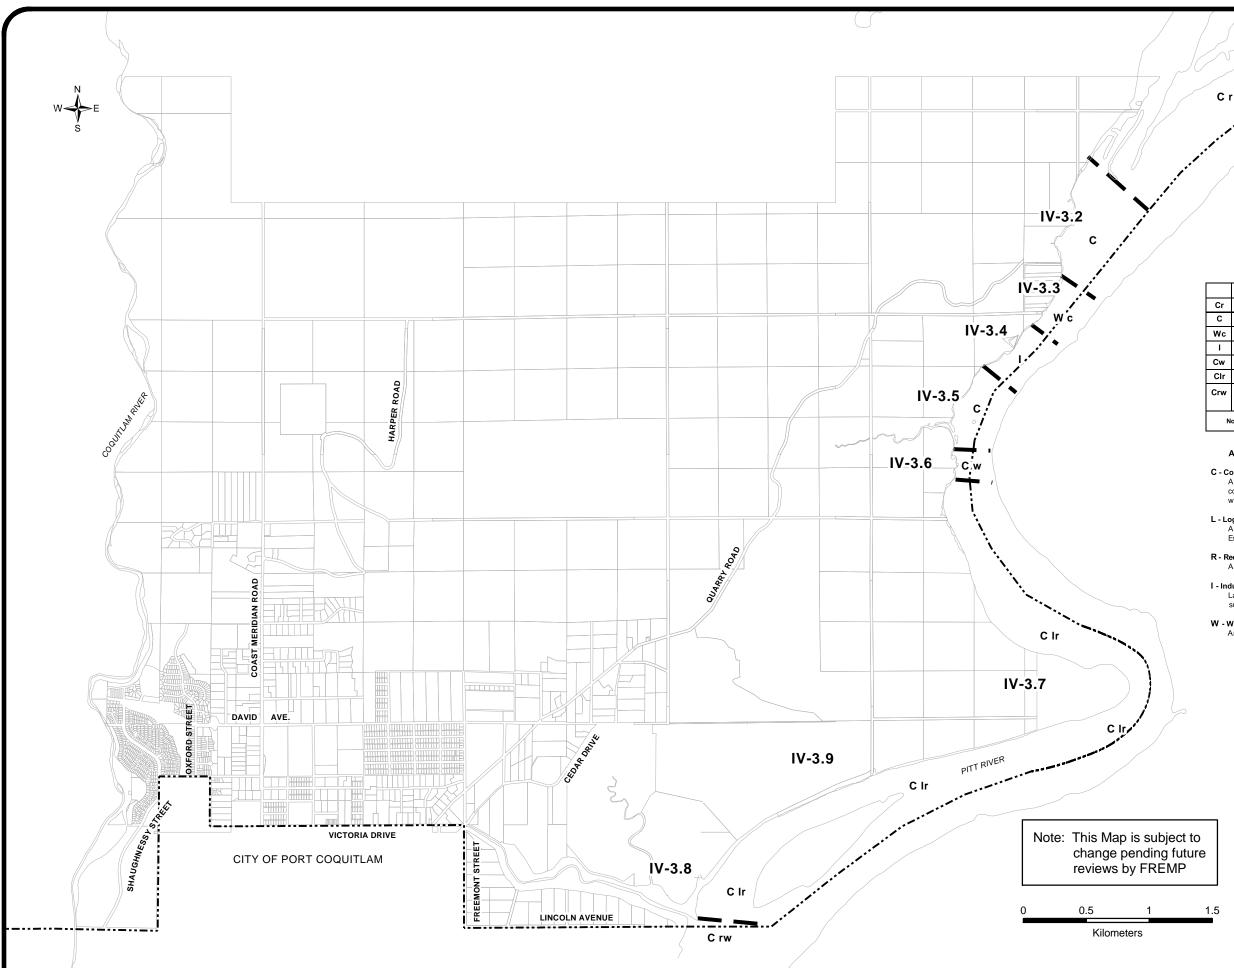

IV-3.5 Management Unit Area Boundary Between Uses City Boundary \_---\_

|                                                                                                       | PRIMARY USE                           | SECONDARY USE(S)                                               |
|-------------------------------------------------------------------------------------------------------|---------------------------------------|----------------------------------------------------------------|
| Cr                                                                                                    | Conservation                          | Recreation                                                     |
| С                                                                                                     | Conservation                          | N/A                                                            |
| Wc                                                                                                    | Water-Oriented Residential/Commercial | Conservation                                                   |
| Ι                                                                                                     | Industry                              | N/A                                                            |
| Cw                                                                                                    | Conservation                          | Water-Oriented Residential/Commercial                          |
| Clr                                                                                                   | Conservation                          | Log Storage and Recreation/Park                                |
| Crw                                                                                                   | Conservation                          | Recreation/ Park<br>and Water-Oriented Residential/ Commercial |
| Note: Designations in capital letters represent a primary use and those in lower case a secondary use |                                       |                                                                |

esent a primary use and those in lower case a s

# Area Designation Definitions:

### C - Conservation:

Areas of habitat where the primary use is the maintenance and enhancement of continued biological productivity. Conservation areas may be used for activities which do not impair the continued biological productivity of the area.

L - Log Storage: Areas where the primary use is for log storage consistent with the Fraser River Estuary Management Program guidelines for log storage.

### R - Recreation/Park:

Areas designated for public open space and recreation.

## I - Industry:

Land and water designated for industries that require water-borne transportation, surface use of the water or use of submerged lands in their operation.

W - Water-Oriented Residential/Commercial

Areas of urban residential and commercial activities involving waterfront use.

# **FREMP FORESHORE AREA DESIGNATION** AND **MANAGEMENT AREAS**

# Map No. 9

NORTHEAST COQUITLAM AREA PLAN

Adoption Date: March 04, 2002 Amended Date: July 05, 2004

Coouitlam